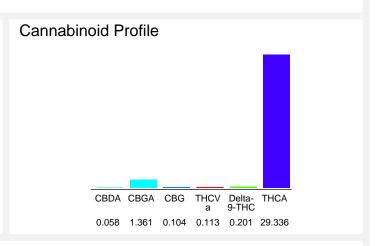

### Cannabinoid Profile by HPLC

0.20%

Delta-9-THC

0.00% CBD

31.17%

**Total Cannabinoids** 

| Cannabinoid          | % wt  | mg/g   |
|----------------------|-------|--------|
| CBDA                 | 0.058 | 0.58   |
| CBGA                 | 1.361 | 13.61  |
| CBG                  | 0.104 | 1.04   |
| THCVa                | 0.113 | 1.13   |
| Delta-9-THC          | 0.201 | 2.01   |
| THCA                 | 29.34 | 293.36 |
| Total Cannabinoids   | 31.17 | 311.7  |
| Calculated Total THC | 25.93 | 259.32 |
| Calculated CBD Yield | 0.05  | 0.51   |