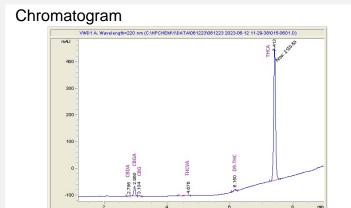

### Cannabinoid Profile by HPLC

0.20%

Delta-9-THC

0.00% CBD

31.17%

**Total Cannabinoids** 

| Cannabinoid          | % wt  | mg/g   |
|----------------------|-------|--------|
| CBDA                 | 0.058 | 0.58   |
| CBGA                 | 1.361 | 13.61  |
| CBG                  | 0.104 | 1.04   |
| THCVa                | 0.113 | 1.13   |
| Delta-9-THC          | 0.201 | 2.01   |
| THCA                 | 29.34 | 293.36 |
| Total Cannabinoids   | 31.17 | 311.7  |
| Calculated Total THC | 25.93 | 259.32 |
| Calculated CBD Yield | 0.05  | 0.51   |